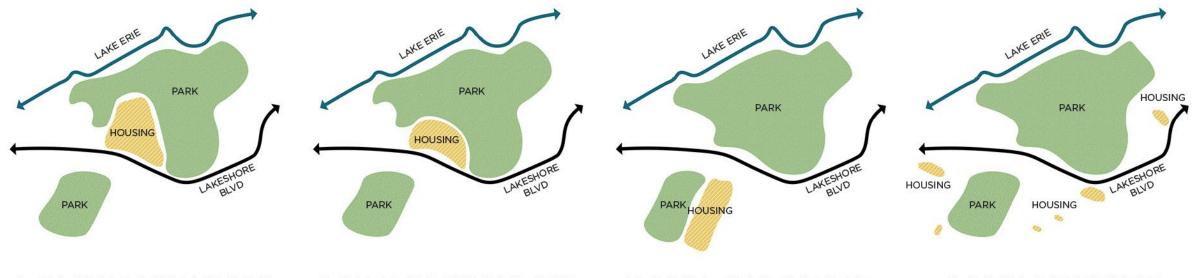

#### **Existing Landuse**

**Existing Landuse** 

**Existing Landuse** 

1. ON-SITE CONSOLIDATED HOUSING A 2. ON-SITE CONSOLIDATED HOUSING B 3. INFILL CONSOLIDATED HOUSING 4. INFILL DISTRIBUTED HOUSING

#### **Recommendation** - Previous Concepts

**Existing Inventory\*** 

**Total Pads** 

Mobile home units

Units built after 1980

Units with subleases

Occupied units

271