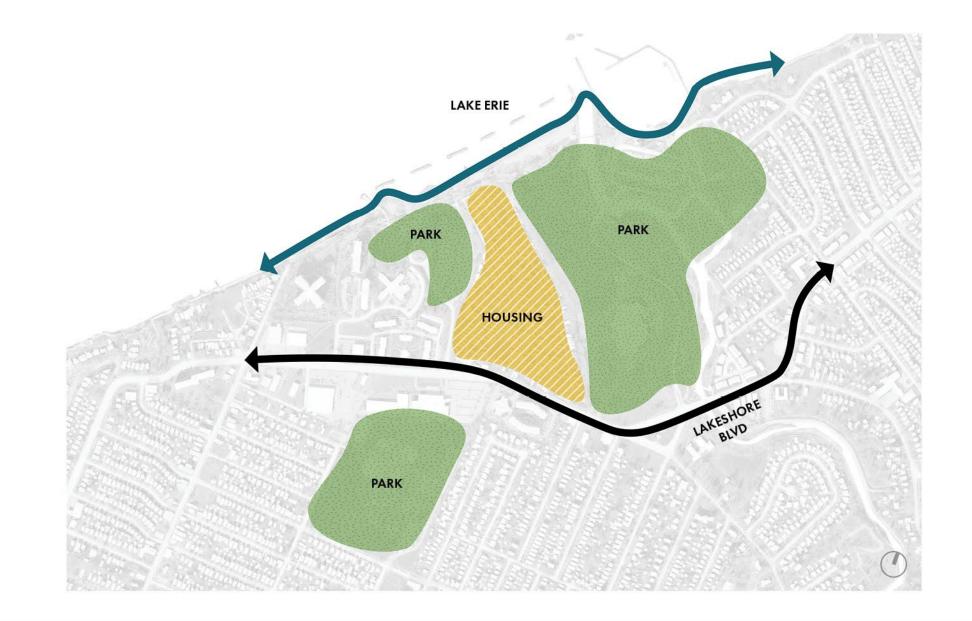

#### **Existing Landuse**

**Existing Landuse** 

**Existing Landuse** 

1. ON-SITE CONSOLIDATED HOUSING A 2. ON-SITE CONSOLIDATED HOUSING B 3. INFILL CONSOLIDATED HOUSING 4. INFILL DISTRIBUTED HOUSING