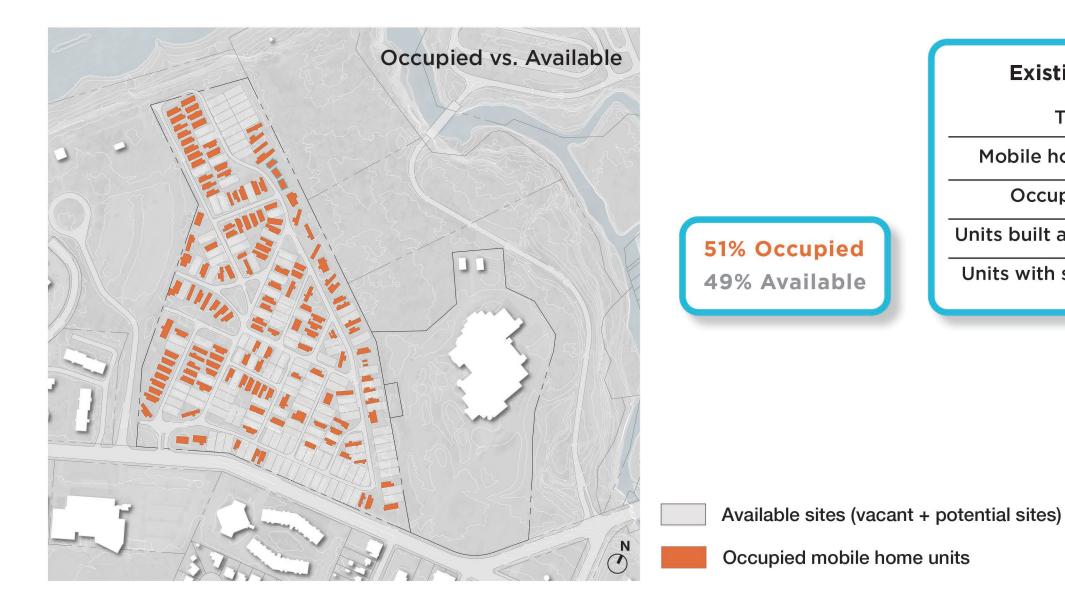

#### **Recommendation** - Previous Concepts

**Existing Inventory\*** 

**Total Pads** 

Mobile home units

Units built after 1980

Units with subleases

Occupied units

271

167

139

36

24

\*as of 12/31/2022

#### Maintenance Considerations - Vacancies