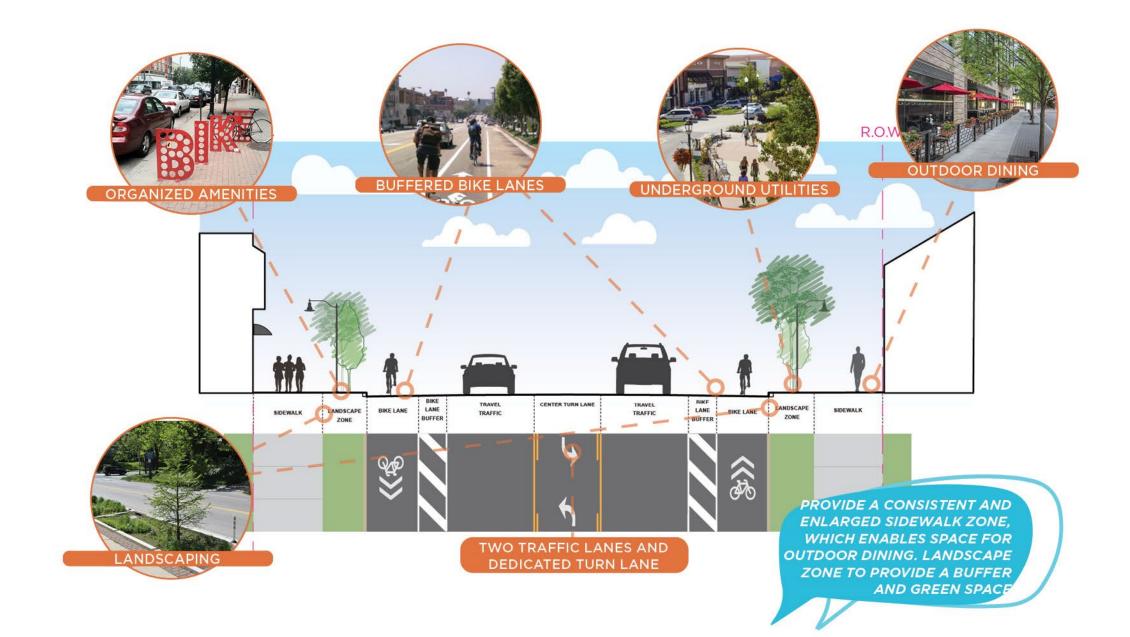

SOLIDATED HOUSING A 2. ON-SITE CONSOLIDATED HOUSING B 3. INFILL CONSOLIDATED HOUSING 4. INFILL DISTRIBUTED HOUSING

#### **Recommendation** - Previous Concepts



**Existing Inventory\*** 

**Total Pads** 

Mobile home units

Units built after 1980

Units with subleases

Occupied units

271

167

139

36

24

\*as of 12/31/2022

#### Maintenance Considerations - Vacancies



#### Maintenance Considerations - Utilities



Recommendation



#### Recommendation



#### **Recommendation** Consolidated Parks with Additional Amenities



#### **Recommendation** Consolidated Parks with Better Connections



#### **Recommendation** Neighborhood-based Infill Housing



#### **Recommendation** Consolidated Library Along Lakeshore Boulevard



#### **Recommendation** Revitalized Lakeshore Boulevard



#### **Recommendation** Revitalized Lakeshore Boulevard



#### Recommendation

## IMPLEMENTATION/ NEXT STEPS



**Next Steps** Implementation Timeline

#### Next Steps Implementation