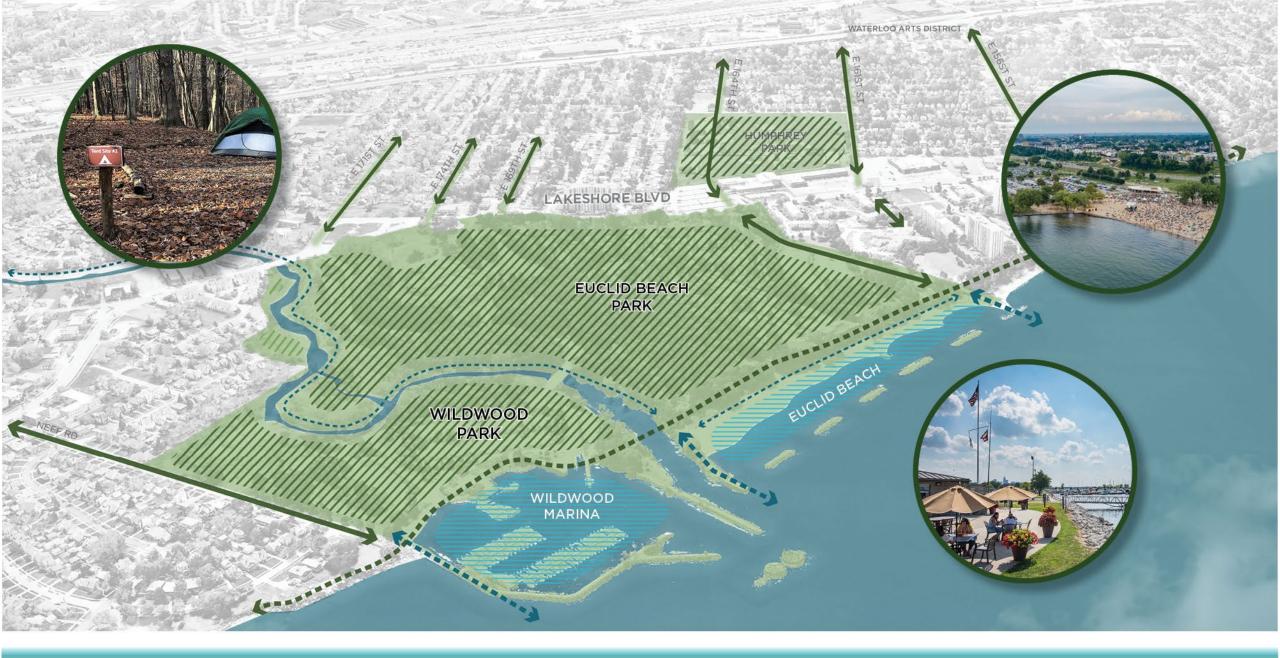

#### **Recommendation** Consolidated Parks with Better Connections

#### North/south neighborhood connections across Lakeshore Boulevard