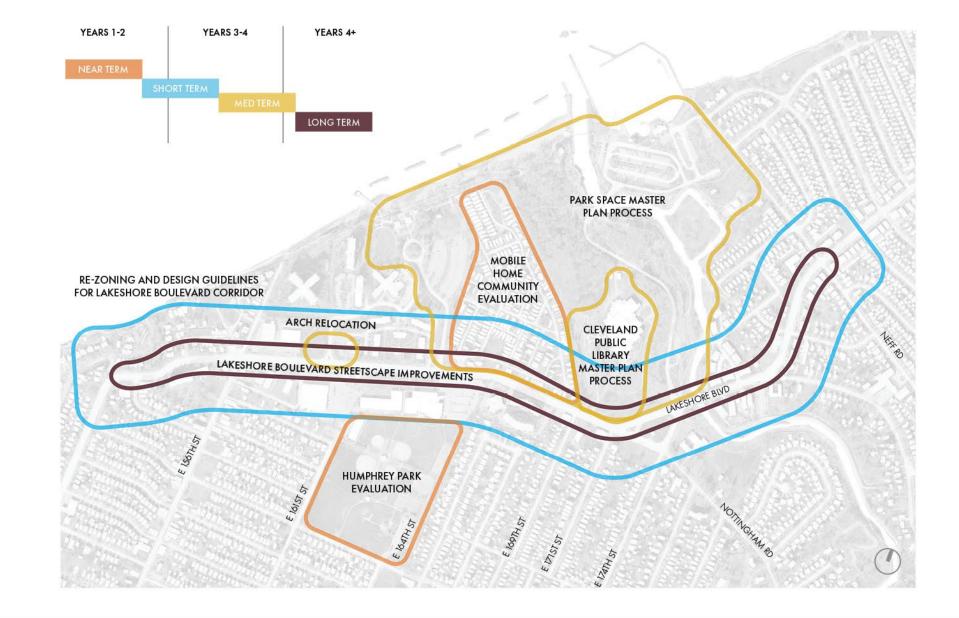

**Total Pads** 

Mobile home units

Units built after 1980

Units with subleases

Occupied units

271

167

139

36

24

\*as of 12/31/2022

#### Maintenance Considerations - Vacancies



#### Maintenance Considerations - Utilities



Recommendation



#### Recommendation



#### **Recommendation** Consolidated Parks with Additional Amenities



#### **Recommendation** Consolidated Parks with Better Connections



#### **Recommendation** Neighborhood-based Infill Housing



#### **Recommendation** Consolidated Library Along Lakeshore Boulevard



#### **Recommendation** Revitalized Lakeshore Boulevard



#### **Recommendation** Revitalized Lakeshore Boulevard



#### Recommendation

## IMPLEMENTATION/ NEXT STEPS



**Next Steps** Implementation Timeline

#### Next Steps Implementation