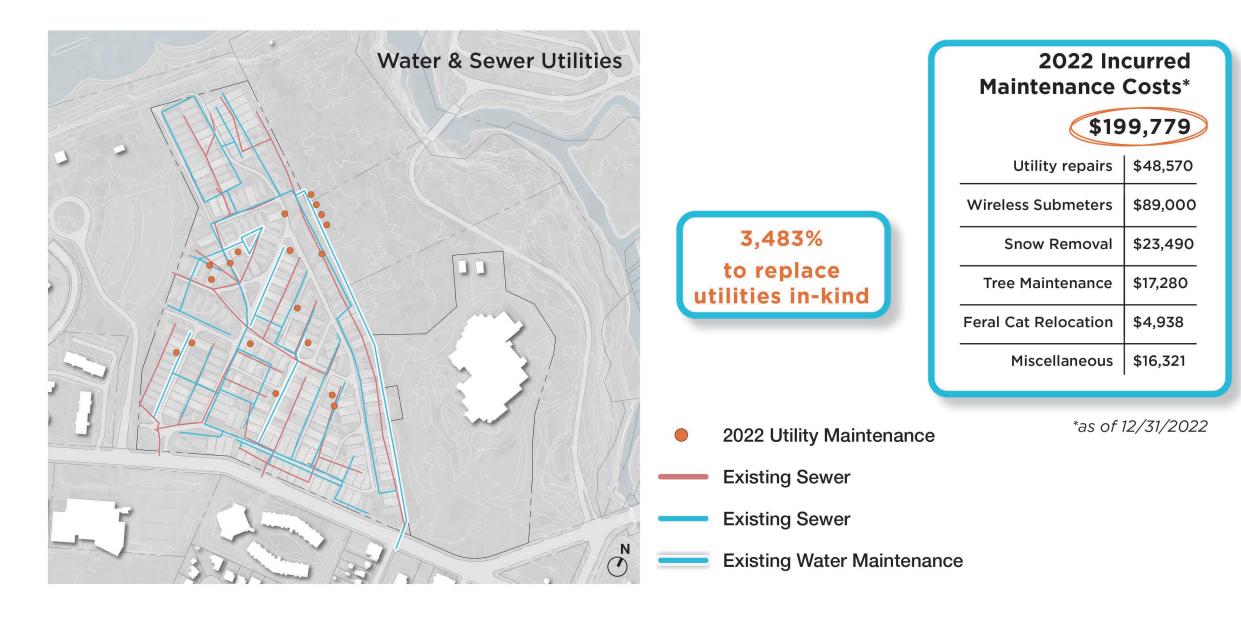

onnections

means

#### **Engagement Overview** What We Heard

TT SIMIL

#### Revitalized Lakeshore Boulevard streetscape and retail corridor



#### Engagement Overview What We Heard

#### North/south neighborhood connections across Lakeshore Boulevard



#### Engagement Overview What We Heard

# LAND USE PLAN RECOMMENDATION



#### **Existing Landuse**



**Existing Landuse** 



**Existing Landuse** 



1. ON-SITE CONSOLIDATED HOUSING A 2. ON-SITE CONSOLIDATED HOUSING B 3. INFILL CONSOLIDATED HOUSING 4. INFILL DISTRIBUTED HOUSING

#### **Recommendation** - Previous Concepts



**Existing Inventory\*** 

**Total Pads** 

Mobile home units

Units built after 1980

Units with subleases

Occupied units

271

167

139

36

24

\*as of 12/31/2022

#### Maintenance Considerations - Vacancies



#### Maintenance Considerations - Utilities



Recommendation



#### Recommendation



#### **Recommendation** Consolidated Parks with Additional Amenities



#### **Recommendation** Consolidated Parks with Better Connections



#### **Recommendation** Neighborhood-based Infill Housing



#### **Recommendation** Consolidated Library Along Lakeshore Boulevard



#### **Recommendation** Revitalized Lakeshore Boulevard



#### **Recommendation** Revitalized Lakeshore Boulevard



#### Recommendation

## IMPLEMENTATION/ NEXT STEPS



**Next Steps** Implementation Timeline

#### Next Steps Implementation