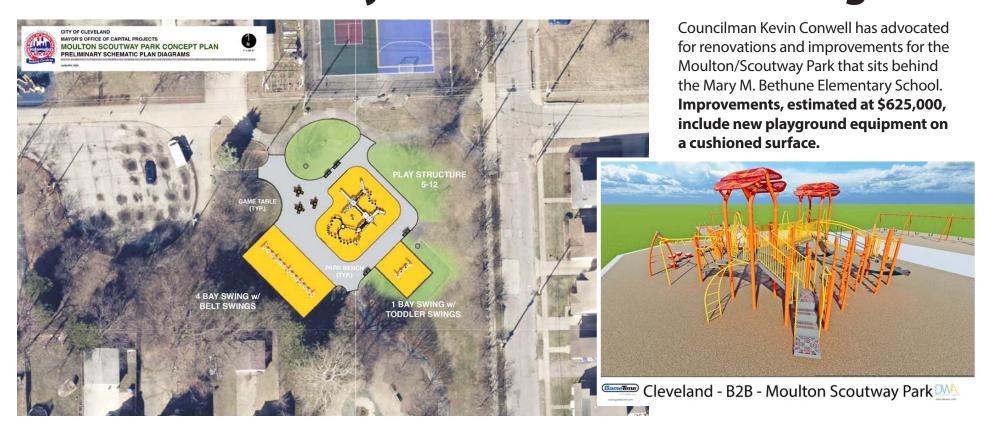

# The Drumbeat of the Community



# **Glenville Library Groundbreaking**

Cleveland Public Library is transforming the Glenville Branch into a vibrant, fully renovated community library. The much needed upgrade will make the Glenville Branch a library of the future that respects the history of the building and our neighborhood.

The \$8.1 million Glenville Branch renovation will last 18 months. The projected reopening is summer 2025. During construction, Councilman Conwell urges residents to patronize the following CPL branches in or near Ward 9:

- **Dr. Martin Luther King Jr Library:** 1962 Stokes Blvd
- **Hough Library:** 6530 Lexington Ave
- Collinwood Library: 856 E. 152nd St
- Langston Hughes Library: 10200 Superior Ave





# **Moulton/Scoutway Park Renovation Coming Soon**



### **Canopy, Powered by DigitalC: Ultra-Fast Internet**



At \$18/month, Cleveland residents are invited to fall for Canopy, Powered by DigitalC!

- Ultra-fast home internet.
- Exclusively for Cleveland residents.
- No fees, no contracts.
- No price hikes, ever.

Subscribe now. No qualifications necessary. Visit www.empowercle.org/get-connected to subscribe or join the waitlist. For more information, call 216-777-3859.

# **Wade Early Learning Center Accepting New Students**

Wade Early Learning Center, located at 9111 Yale Avenue, is now accepting new students. Nestled in a park-like setting, Wade has two large playgrounds for outdoor time and four classrooms (one infant, one toddler, and two preschool rooms). They also offer a **Smart Start Home Visiting program** that provides in-ho